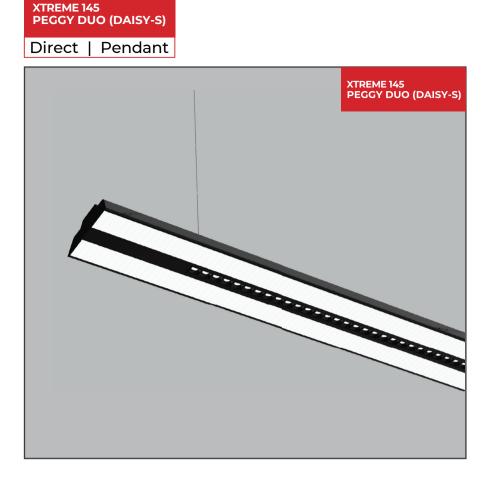

**XTREME 145 PEGGY DUO (DAISY-S)** Linear Luminaire in a sleek design with a slim Extruded aluminium housing and with premium powder coating finish.

Powered by high-quality LED's with a binning tolerance of  $\leq$  3 SDCM and CRI  $\geq$  90. The luminaire maintains atleast 70% of its luminous flux after 50,000 operating hours, guaranteeing long-term reliability. Dual optics of high efficiency lens with 3 beam angle options of 30°/55°/65° + Micro prismatic diffuser provides uniform illumination and glare control.

With a standard size of 1200 mm length, 44mm height and 145mm width this fixture is crafted for direct light distribution making it ideal for professional applications. Customisations in RAL finish, Wattages and Length available as per request to enhance installation and functionality.

### XTREME 145 PEGGY DUO (DAISY-S)