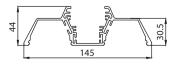

With a standard size of 1200 mm length, 44mm height and 145mm width this fixture is crafted for direct light distribution making it ideal for professional applications. Customisations in RAL finish, Wattages and Length available as per request to enhance installation and functionality.

#### Physical

| Length- 1200mm |  |
|----------------|--|
| Height- 44mm   |  |
| Width- 145 mm  |  |